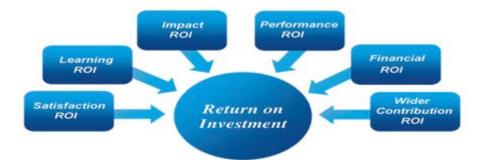

### RESULTS

what does it measure? impact of training on the business

how do you measure that? scorecard looks at impact/return (financial, customer, internal)

\*referred to by some as "performance"